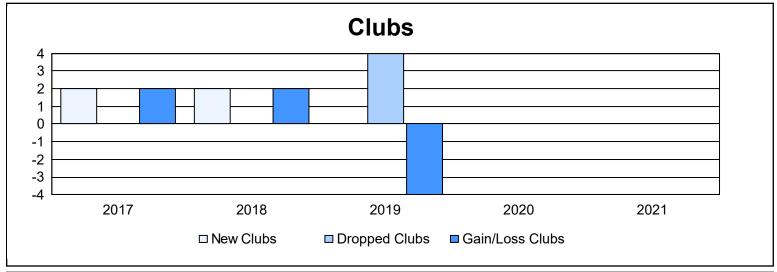

District 14 N As of June 2021 Cumulative

| Year      | New<br>Clubs | Dropped<br>Clubs | Gain/<br>Loss<br>Clubs | New<br>Members | Charter<br>Members | Reinstate<br>Members | Transfer<br>Members | Total<br>Member<br>Added | Total<br>Members<br>Dropped | Gain/<br>Loss<br>Members |
|-----------|--------------|------------------|------------------------|----------------|--------------------|----------------------|---------------------|--------------------------|-----------------------------|--------------------------|
| 2016-2017 | 2            | 0                | 2                      | 111            | 77                 | 0                    | 1                   | 189                      | 89                          | 100                      |
| 2017-2018 | 2            | 0                | 2                      | 89             | 42                 | 4                    | 7                   | 142                      | 136                         | 6                        |
| 2018-2019 | 0            | 4                | -4                     | 56             | 0                  | 3                    | 8                   | 67                       | 189                         | -122                     |
| 2019-2020 | 0            | 0                | 0                      | 63             | 0                  | 4                    | 18                  | 85                       | 99                          | -14                      |
| 2020-2021 | 0            | 0                | 0                      | 71             | 0                  | 2                    | 5                   | 78                       | 68                          | 10                       |
| Average   | 1            | 1                | 0                      | 78             | 24                 | 3                    | 8                   | 112                      | 116                         | -4                       |